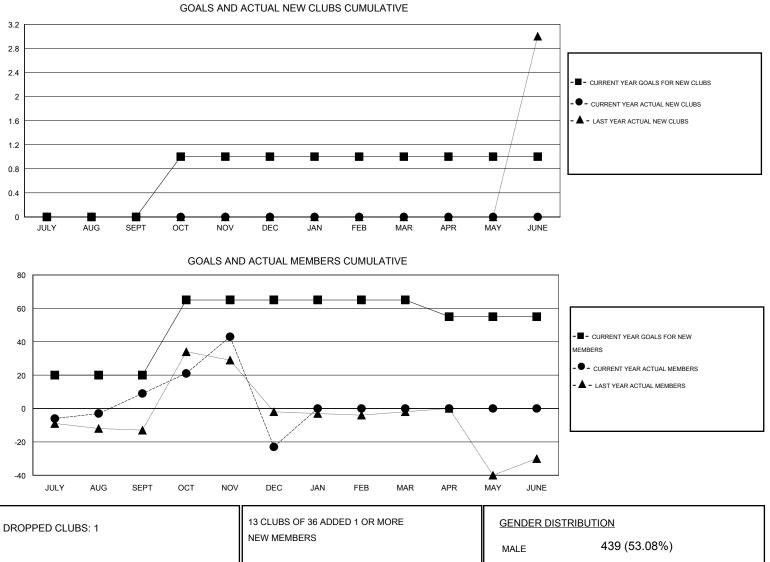

## LOCATION THAILAND

|               |                  | Clubs             |                  |                  | Members<br>RESULTS FOR 2016-2017 |                    |                                     |                    |                  |
|---------------|------------------|-------------------|------------------|------------------|----------------------------------|--------------------|-------------------------------------|--------------------|------------------|
|               | RESU             | LTS FOR 2016-2017 |                  |                  |                                  |                    |                                     |                    |                  |
| QUARTER       | NEW CLUB<br>GOAL | NEW CLUBS         | DROPPED<br>CLUBS | NET<br>GAIN/LOSS | QUARTER                          | NEW MEMBER<br>GOAL | CHARTER AND<br>NEW MEMBERS<br>ADDED | DROPPED<br>MEMBERS | NET<br>GAIN/LOSS |
| JULY/AUG/SEPT | 0                | 0                 | 0                | 0                | JULY/AUG/SEPT                    | 20                 | 30                                  | 21                 | 9                |
| OCT/NOV/DEC   | 1                | 0                 | 1                | -1               | OCT/NOV/DEC                      | 45                 | 71                                  | 103                | -32              |
| JAN/FEB/MAR   | 0                | 0                 | 0                | 0                | JAN/FEB/MAR                      | 0                  | 0                                   | 0                  | 0                |
| APR/MAY/JUNE  | 0                | 0                 | 0                | 0                | APR/MAY/JUNE                     | -10                | 0                                   | 0                  | 0                |

|                 |     | ]                                        |                       |     |
|-----------------|-----|------------------------------------------|-----------------------|-----|
| DROPPED MEMBERS |     |                                          | FEMALE 388 (46.92'    | 70) |
| DECEASED        | 4   |                                          |                       |     |
| CLUB CANCELLED  | 10  | CLICK HERE FOR HEALTH<br>ASSESSMENT DATA | FAMILY UNIT MEMBERS   | 53  |
| OTHER           | 110 |                                          | HEAD OF HOUSEHOLD     | 25  |
| TOTAL           | 124 |                                          | NON-HEAD OF HOUSEHOLD | 28  |
|                 |     |                                          |                       |     |